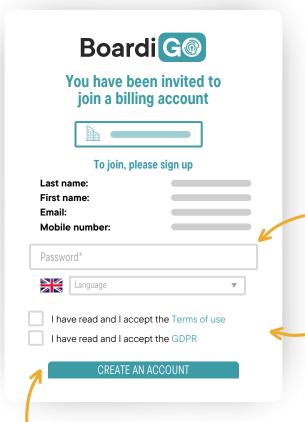

## ELEVATE YOUR DIGITAL JOURNEY

Fill out the form with your personal essential data to create an account and verify the user's identity.

Join BoardiGO by accepting the invitation sent by your organization's administrator via email on any device (computer, tablet, or phone).

- Create a password using the requested characters (at least 8):
  - · One uppercase
  - · One lowercase
  - · One number
  - · One special character

Read and accept the terms and conditions.

Learn how to take advantage of the platform's features: