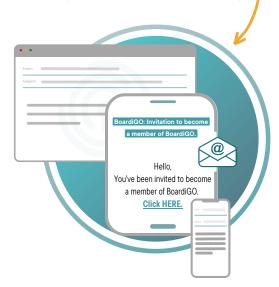

## ELEVATE YOUR DIGITAL JOURNEY

Fill out the form with your personal essential data to create an account and verify the user's identity.

Join BoardiGO by accepting the invitation sent by your organization's administrator via email on any device (computer, tablet, or phone).